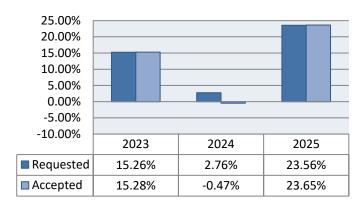

# Company's annual rate request history (Data source: previous OIC decision memos)

# **Overview**

Requested rate change: 37.35% *average\**Requested effective date: Jan. 1, 2026

Plans impacted: UnitedHealthcare of Oregon, Inc.'s Individual plans

People impacted: 6,180

Counties: Adams, Clallam, Grays Harbor, Jefferson, King, Kittitas, Lincoln, Mason,

Submission Type: New Submission Individual Market Type: Individual

Overall Rate Impact: 23.56% Filing Status Changed: 05/15/2025

State Status Changed: 05/15/2025

Deemer Date: Created By: Tina Wang

Submitted By: Blake Harris Corresponding Filing Tracking Number: UHLC-WA26-