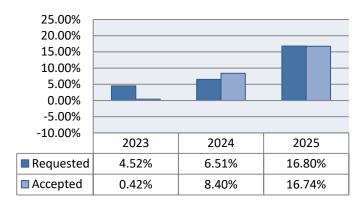

#### **Company's annual rate request history** (Data source: previous OIC decision memos)

Submission Type: New Submission Individual Market Type: Individual

Overall Rate Impact: 24.93% Filing Status Changed: 05/14/2025

State Status Changed: 05/14/2025

Deemer Date: Created By: Jaakob Sundberg

Submitted By: Isaac Justus Corresponding Filing Tracking Number: RGOR-WA26-

#### **Overview**

Requested rate change: 24.93% *average\**Requested effective date: Jan. 1, 2026

Plans impacted: Regence BlueCross BlueShield of Oregon's Individual plans

People impacted: 10,029 Counties: Clark