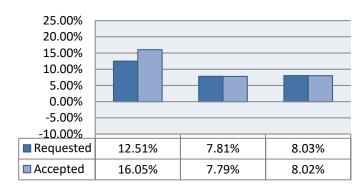

#### **Overview**

Requested rate change: 14.43% average\* Requested effective date: Jan. 1, 2026

LifeWise Health Plan of Washington's Non-Grandfathered Individual Plans impacted:

**Plans** 

23.727 People impacted:

#### Key information used to develop the rate request

(Jan. 2024 - Dec. 2024)

| Company made            | \$3,580,495   |
|-------------------------|---------------|
| Risk adjustment         | -\$13,359,155 |
| Administrative expenses | \$27,545,151  |
| Claims                  | \$155,778,648 |
| Premiums                | \$200,263,450 |

#### How it plans to spend your premium

If these rates are approved, here's how your insurance company plans to spend your premium in 2026:

Claims: 89.39% Administration: 13.28% Profit: -2.67%

### **Company Rate Information**

| Company<br>Name:                   | Company<br>Rate<br>Change: | Overall %<br>Indicated<br>Change: | Overall %<br>Rate<br>Impact: | Written Premium Change for this Program: | Number of Policy<br>Holders Affected<br>for this Program: | Premium for   | Maximum % Change (where req'd): | Minimum %<br>Change<br>(where req'd): |
|------------------------------------|----------------------------|-----------------------------------|------------------------------|------------------------------------------|-----------------------------------------------------------|---------------|---------------------------------|---------------------------------------|
| LifeWise Health Plan of Washington | Increase                   | 14.430%                           | 14.430%                      | \$26,249,228                             | 17,596                                                    | \$181,907,333 | 32.900%                         | -12.380%                              |

Percent Change Requested: Min: -12.38 Max: 32.9 Avg: 14.43

**PRIOR RATE:** 

Total Earned Premium: 181,907,333.00 Total Incurred Claims: 166,116,295.00

Annual \$: Min: 208.42 Max: 2,093.01 Avg: 628.19

**REQUESTED RATE:** 