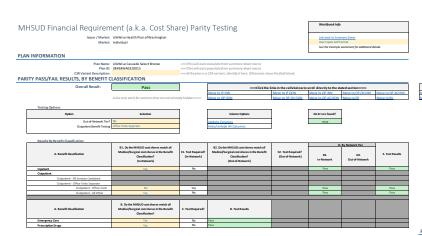

# **LifeWise Health Plan of Washington – Individual plans**

This information is supplied by the company. It has not been verified by the Office of the Insurance Commissioner and may change.

#### **Overview**

Requested rate change: 14.43% average\* Requested effective date: Jan. 1, 2026

LifeWise Health Plan of Washington's Non-Grandfathered Individual Plans impacted:

**Plans** 

23.727 People impacted:

#### Key information used to develop the rate request

(Jan. 2024 - Dec. 2024)

| Company made            | \$3,580,495   |
|-------------------------|---------------|
| Risk adjustment         | -\$13,359,155 |
| Administrative expenses | \$27,545,151  |
| Claims                  | \$155,778,648 |
| Premiums                | \$200,263,450 |

#### How it plans to spend your premium

If these rates are approved, here's how your insurance company plans to spend your premium in 2026:

Claims: 89.39% Administration: 13.28% Profit: -2.67%

#### Are there any benefit changes?

Yes. To see a description of the changes, look for the attachment called "Uniform Product Modification Justification" in the 'initial request'.

<sup>\*</sup>Your premium may vary based on the plan you choose, your age, the age and number of family members covered, where you live, and whether you or your family members smoke.