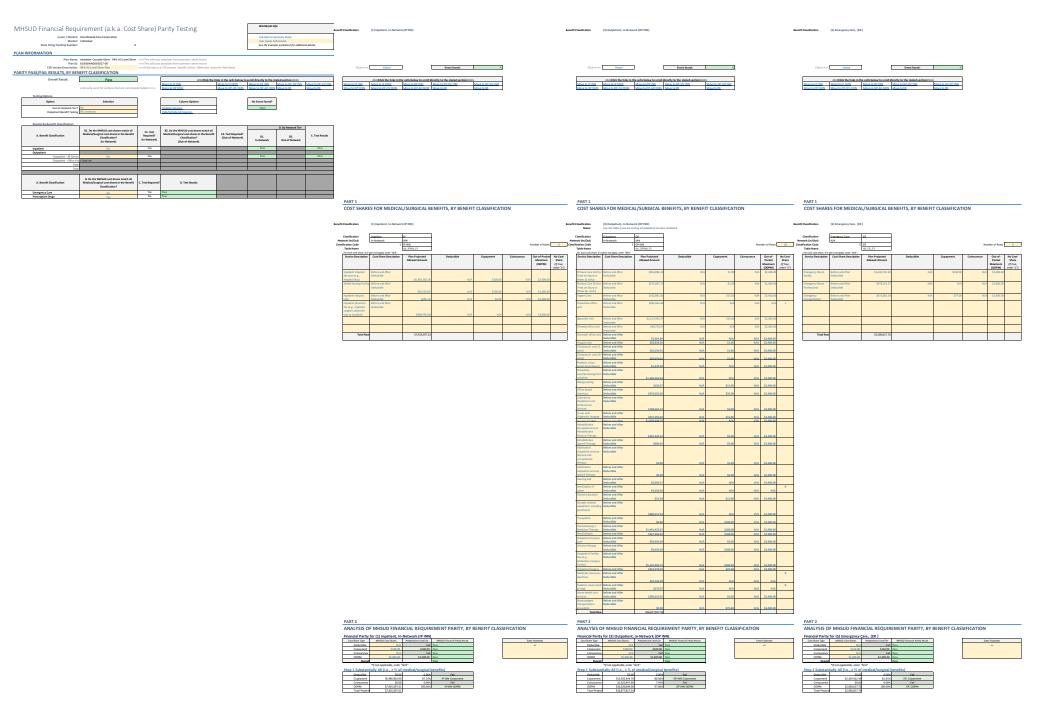

|         |                       |                |
| Total                  |                                                                   |         |                       |                |

#### Step 2 Predominant Lev

| Deductible | Allowed Claims | Partion | Predominant & Smaller | Error Checking |
|------------|----------------|---------|-----------------------|----------------|
| \$2,500.00 | \$582.04       | 100.00% | \$2,500.00            |                |
|            | \$0.00         |         |                       |                |
| Total      | \$582.04       | 100.00% |                       |                |

savement — (S) Emergency Care (ER )
Siles to substantially all medical/surgical benefits in this classification.





Table 13 for 15 for 15



#### Step 2 Predominant L

| Deductible | Allowed Claims | Portion | Predominant & Smaller | Error Checking |
|------------|----------------|---------|-----------------------|----------------|
|            | \$0.00         |         |                       |                |
|            | \$0.00         |         |                       |                |
| Total      | \$0.00         | 0.00%   |                       |                |

#### Step 2 Predominant Lev

| DeductAlls IT Outstatist in Network (OP INN Errors tound:  Occur of apply to Authoritally all moderal/surgical benefits in this classification.  DELETE any values in the left-hand column below. |                            |         |                       |                |  |  |
|-----------------------------------------