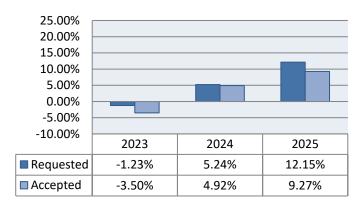

# **Company's annual rate request history** (Data source: previous OIC decision memos)

## **Overview**

Requested rate change: 21.95% *average\**Requested effective date: Jan. 1, 2026

Plans impacted: Coordinated Care Corporation's Individual plans

People impacted: 107,649 Counties: Statewide

Overall Percentage of Rate Change: 21.95% Percentage Cost Share Change: -0.21% Percentage Benefit Change: 0.13% Percentage Medical Change: 22.05%

Please note that this cover letter breaks the rate change into Benefit Plan, Cost Sharing, and Medical Experience change, consistent with the Rate Change Exhibit within this rate filing.