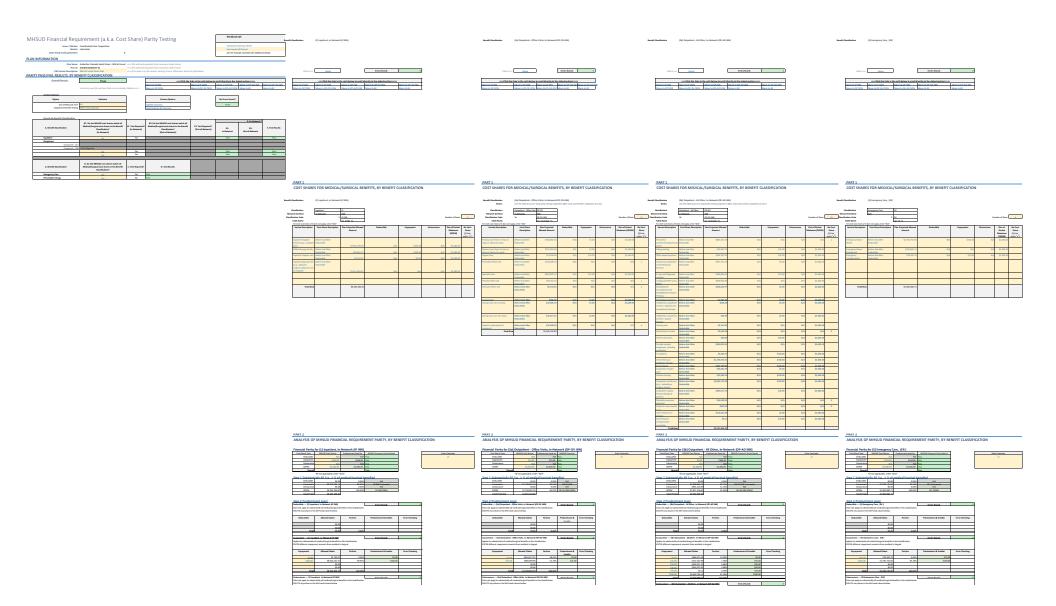

---------------|----------------------------|-----------------------|----------------|
| Deductible | Allowed Claims                                                | Portion                    | Predominant & Smaller | Error Checking |
|            | 50.00                                                         |                            |                       |                |
|            | \$0.00                                                        |                            |                       |                |
| Total      | \$0.00                                                        | 0.00%                      |                       |                |

ment -- Is t mentered care take to substantially all medical/surgical benefits in this classification.















Marked Will study for the Park of the Park



May 10 / E



# 2026 Plan Year (PY)

# Individual Nongrandfathered Health Plan (Pool) Rate Filing Checklist

# **Instructions:**

For each item in Section I, provide the response in this document. For each item in Section II, provide the rate filing document name as well as relevant section, page, and/or exhibit numbers.

Any Excel workbook must be submitted with a corresponding PDF that includes all information from the workbook.

- All content in the Excel file and PDF must be visible; hidden cells, hidden worksheets, and non-visible font colors are not allowed, except for functionality that was already included in official templates from the WA OIC or CMS.
- The file names must match except that the Excel workbook name should end with "dup