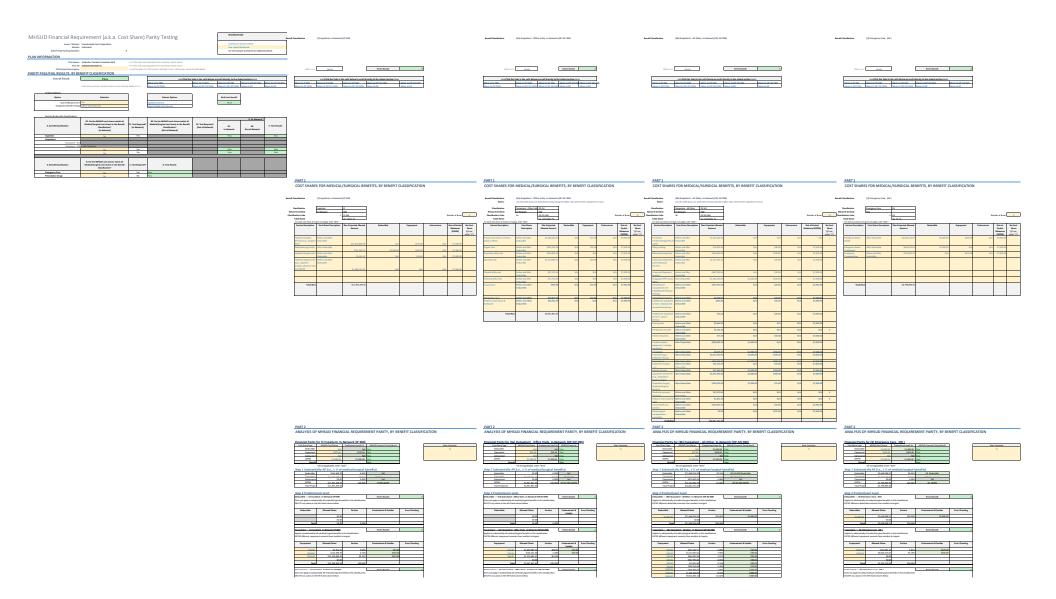

---------------------------|----------------------------|-----------------------|----------------|
| Deductible | Allowed Claims                                                | Portion                    | Predominant & Smaller | Error Checking |
|            | 50.00                                                         |                            |                       |                |
|            | \$0.00                                                        |                            |                       |                |
| Total      | \$0.00                                                        | 0.00%                      |                       |                |

ment -- Is t mentered care take to substantially all medical/surgical benefits in this classification.















Marked Will study for the Park of the Park



May 10 / E



# 2026 Plan Year (PY)

# Individual Nongrandfathered Health Plan (Pool) Rate Filing Checklist

# **Instructions:**

For each item in Section I, provide the response in this document. For each item in Section II, provide the rate filing document name as well as relevant section, page, and/or exhibit numbers.

Any Excel workbook must be submitted with a corresponding PDF that includes all information from the workbook.

- All content in the Excel file and PDF must be visible; hidden cells, hidden worksheets, and non-visible font colors are not allowed, except for functionality that was already included in official templates from the WA OIC or CMS.
- The file names must match except that the Excel workbook name should e