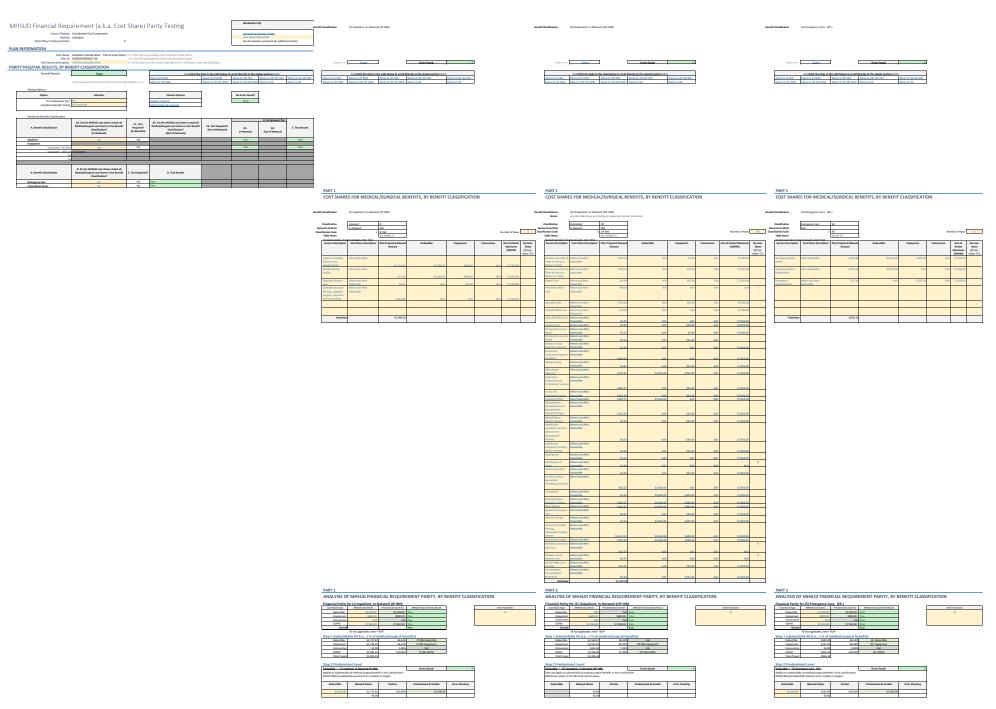

|         |                       |                |
| Total                  |                                                                   |         |                       |                |

#### Step 2 Predominant Lev

| Deductible | Allowed Claims | Partion | Predominant & Smaller | Error Checking |
|------------|----------------|---------|-----------------------|----------------|
| \$2,500.00 | \$582.04       | 100.00% | \$2,500.00            |                |
|            | \$0.00         |         |                       |                |
| Total      | \$582.04       | 100.00% |                       |                |

savement — (S) Emergency Care (ER )
Siles to substantially all medical/surgical benefits in this classification.





Table 13 for 15 for 15



#### Step 2 Predominant L

| Deductible | Allowed Claims | Portion | Predominant & Smaller | Error Checking |
|------------|----------------|---------|-----------------------|----------------|
|            | \$0.00         |         |                       |                |
|            | \$0.00         |         |                       |                |
| Total      | \$0.00         | 0.00%   |                       |                |

#### Step 2 Predominant Lev

| DeductAlls IT Outstatist in Network (OP INN Errors tound:  Occur of apply to Authoritally all moderal/surgical benefits in this classification.  DELETE any values in the left-hand column below. |                            |         |                       |                |  |  |
|-------------