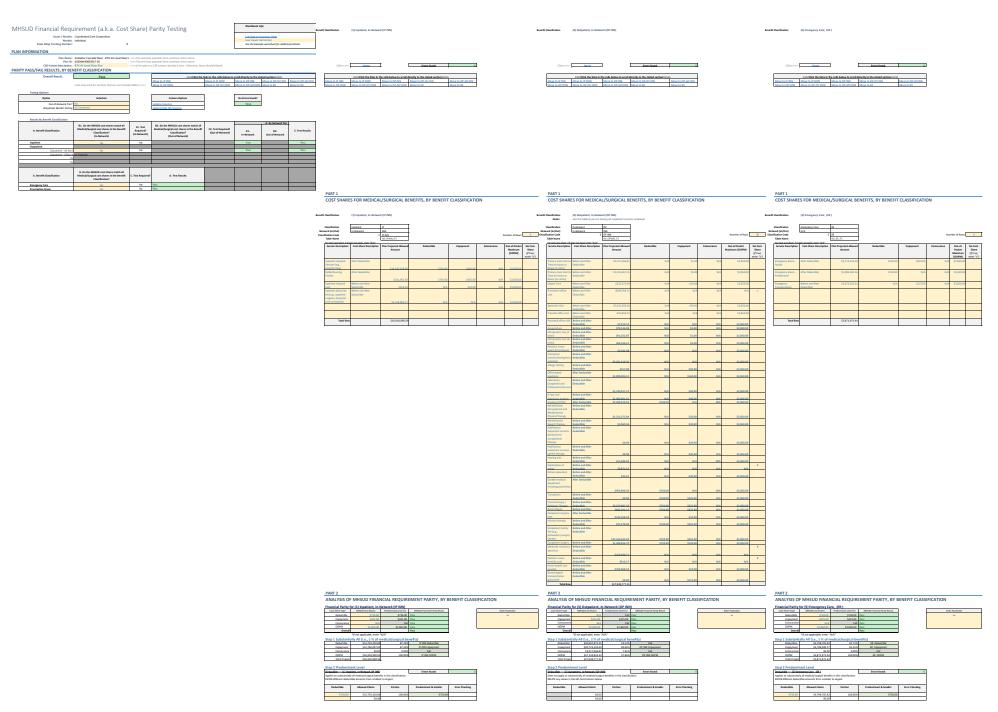

|         |                       |                |
| Total                  |                                                                   |         |                       |                |

#### Step 2 Predominant Lev

| Deductible | Allowed Claims | Partion | Predominant & Smaller | Error Checking |
|------------|----------------|---------|-----------------------|----------------|
| \$2,500.00 | \$582.04       | 100.00% | \$2,500.00            |                |
|            | \$0.00         |         |                       |                |
| Total      | \$582.04       | 100.00% |                       |                |

savement — (S) Emergency Care (ER )
Siles to substantially all medical/surgical benefits in this classification.





Table 13 for 15 for 15



#### Step 2 Predominant L

| Deductible | Allowed Claims | Portion | Predominant & Smaller | Error Checking |
|------------|----------------|---------|-----------------------|----------------|
|            | \$0.00         |         |                       |                |
|            | \$0.00         |         |                       |                |
| Total      | \$0.00         | 0.00%   |                       |                |

#### Step 2 Predominant Lev

| DeductAlls IT Outstatist in Network (OP INN Errors tound:  Occur of apply to Authoritally all moderal/surgical benefits in this classification.  DELETE any values in the left-hand column below. |                            |         |                       |                |  |  |
|---------------