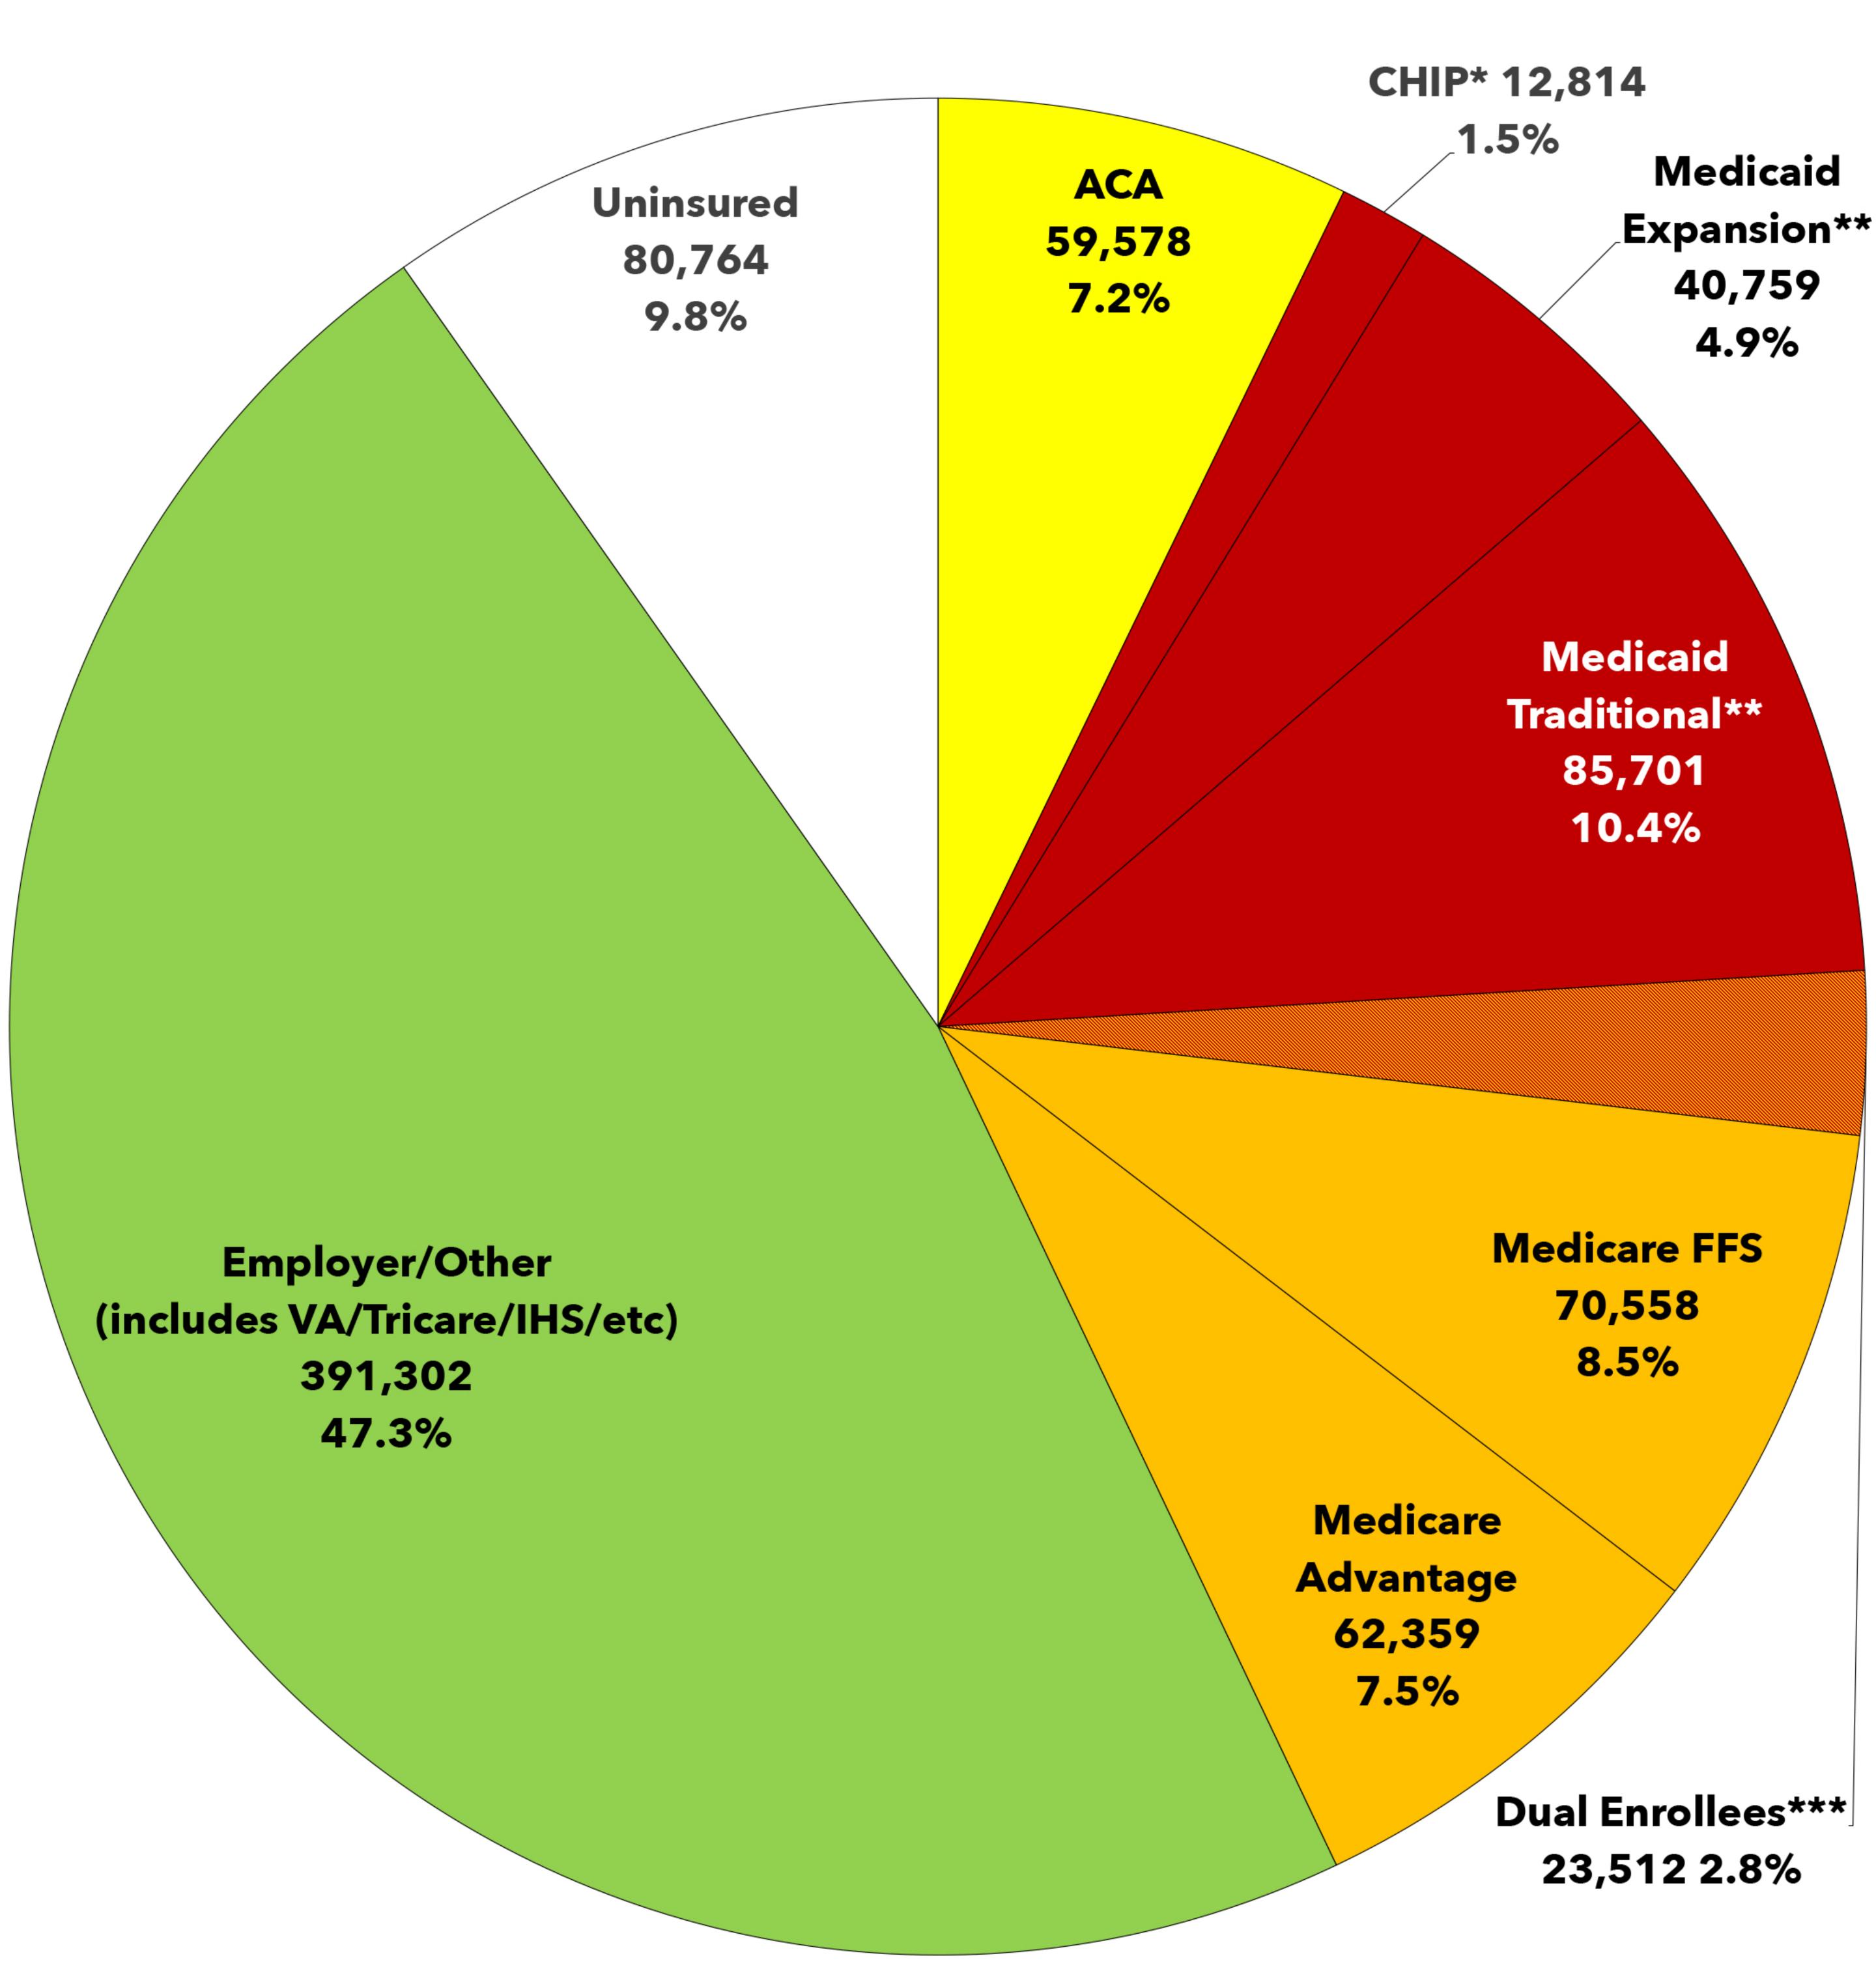

## OK-05 Stephanie Bice (R)

Estimated Healthcare Program Enrollment of Total Population Graphs via Charles Gaba • ACASignups.net/PieCharts

\*Oklahoma's CHIP program is also called SoonerCare, Soon-To-Be-Sooners,
Insure OK ESI Child and ESI Dental.

\*\*Oklahoma's Medicaid program is called SoonerCare.

\*\*\*Dual Enrollees = Enrolled in both Medicare and Medicaid.

Data via Centers for Medicare & Medicaid Services (CMS) & House Ways & Means Committee Report ACA QHPs as of January 2025

CHIP & Total Medicaid as of November 2024 ACA Medicaid expansion as of June 2024

Duals, Medicare FFS & Medicare Advantage as of Dec. 2024 Thanks to KFF & CBBP for baseline CD-level data (ACA QHPs & Medicaid/CHIP respectively)