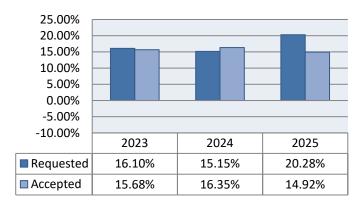

#### Company's annual rate request history (Data source: previous OIC decision memos)

#### **Overview**

Requested rate change: 18.38% *average\**Requested effective date: Jan. 1, 2026

Plans impacted: BridgeSpan Health Company's Individual plans

People impacted: 376

Counties: Benton, Clark, Columbia, Franklin, King, Kitsap, Klickitat, Pierce,

#### **Rate Information**

Rate data applies to filing.

Filing Method: Electronic
Rate Change Type: Increase
Overall Percentage of Last Rate Revision: 14.920%
Effective Date of Last Rate Revision: 01/01/2025
Filing Method of Last Filing: Electronic