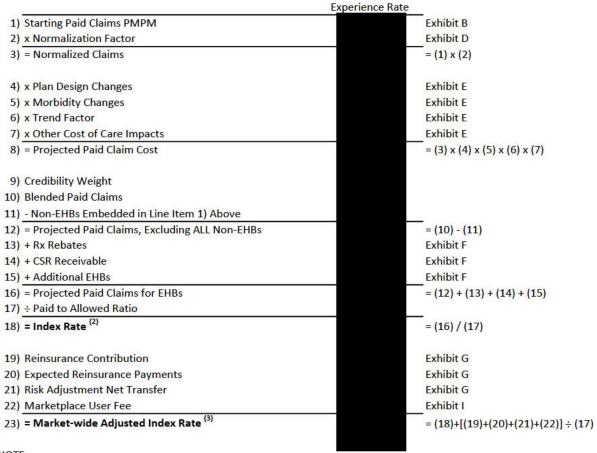

# 9. Establishing the Index Rate

• Experience Period Index Rate

The experience period Index Rate is equal to the allowed claims PMPM for the essential health benefits of BCBSHP's non-grandfathered business in the Individual market. The experience period Index Rate is A comparison to the benchmark was performed, and only essential health benefits were covered during the experience period.

Projection Period Index Rate

The projection period Index Rate is equal to projected allowed claims PMPM for the essential health benefits of BCBSHP's non-grandfathered business in the Individual market. It reflects the anticipated claim level of the projection period including impact from trend, benefit and demographics as described in Section 6 of this memo.

The projected Index Rate is reported in Worksheet 1, Section II, cell F42 of the URRT and is also shown in Exhibit C. No benefits in excess of the essential health benefits have been included in this amount.

The Market-wide Adjusted Index Rate is calculated as the Index Rate adjusted for all allowable market-wide modifiers defined in the market rating rules. The three market-wide adjustments - Risk Adjustment, Reinsurance, and Exchange User Fee adjustment - are described below. In compliance with URR Instructions, these adjustments were applied on an allowed basis in the development of the Market-wide Adjusted Index Rate. Exhibit C illustrates the development of the Market-wide Adjusted Index Rate.