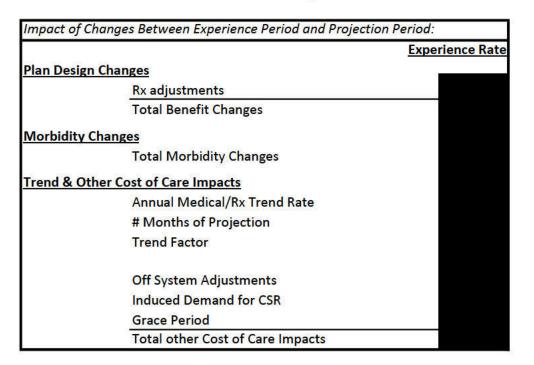

- Trend Factors (cost/utilization)
  - The annual pricing trend used in the development of proposed rates is \_\_\_\_\_\_. This annual pricing trend is applied to both Years 1 and 2 in Worksheet 1 of the URRT after adjusting to an allowed trend. \_\_\_\_\_\_ months of trend are applied to Year 1 and \_\_\_\_\_\_ months of trend to Year 2. The trend is developed by normalizing historical benefit expense for changes in the underlying population and known cost drivers, which are then projected forward to develop the pricing trend. Examples of such changes or cost drivers include contracting, cost of care initiatives, workdays, average wholesale price, expected introduction of new brand or generic drugs, changes in medical and pharmacy utilization and other changes in practice patterns. For projection, the experience period claims are trended \_\_\_\_\_ months from the member-weighted endpoint of the experience period, which is \_\_\_\_\_\_, to the member-weighted endpoint of the projection period, which is \_\_\_\_\_\_, Exhibit E has details.

The projected population consists of expected retention of existing policies and new sales. The new sales include the previously uninsured population and previously insured populations from other carriers or markets. The morbidity adjustment reflects projected BCBSHP and market changes in morbidity, including changes from the expiration of the enhanced ACA premium tax credits on December 31, 2025. Selective lapsation is expected to increase morbidity of the risk pool as a disproportionate number of healthy enrollees is expected to leave the market due to increases in their net premiums after subsidies and economic considerations. The cumulative morbidity factor can be found in Exhibit E, which is a factor of applied to claims.

# Plan Design Changes

Changes in benefits include the following items. Exhibit E shows each adjustment factor.

Rx Adjustments: Adjustments are made to reflect differences in the Rx formulary, Rx networks and discounts, and mail order programs between the experience period and the projection period.

# Other Adjustments

Other adjustments to the experience claims data include the following items. Exhibit E and Exhibit F show the factors used for each adjustment.

- Off-System Adjustments: Projected costs are included for benefit expense adjustments and additional fees and surcharges.
- Induced Demand Due to Cost Share Reductions: Individuals who fall below 250% of the Federal Poverty Level and enroll in On-Exchange silver plans will be eligible for cost share reductions. The percentage of enrollment in CSR Plans in the experience period is compared to that of the projection period to adjust for the different induced demand level due to CSR between the two periods.
- Grace Period: The claims experience has been adjusted to account for incidences of enrollees not paying premiums due during the first month of the 90-day grace period when the QHP is liable for paying claims.
- Rx Rebates: The projected claims cost is adjusted to reflect anticipated Rx rebates. These projections take into account the most up-to-date information regarding anticipated rebate contracts, drug prices, anticipated price inflation, and upcoming patent expirations.
- Fertility Preservation Services: Projected costs of fertility preservation services when a member is receiving medically necessary treatment for cancer, sickle cell disease, or lupus are included.
- Projected costs of pediatric vision benefits are included.