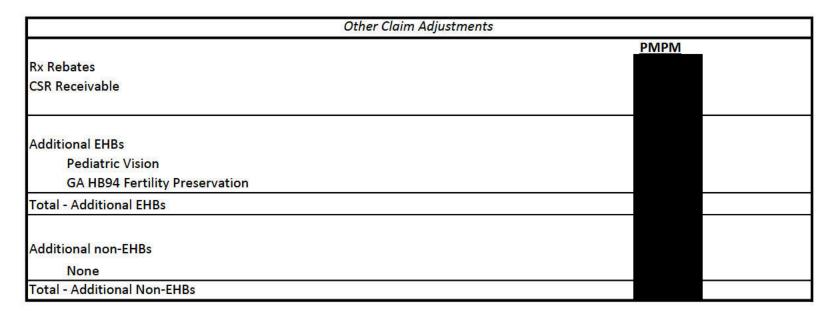

# Other Adjustments

Other adjustments to the experience claims data include the following items. Exhibit E and Exhibit F show the factors used for each adjustment.

- Off-System Adjustments: Projected costs are included for benefit expense adjustments and additional fees and surcharges.
- Induced Demand Due to Cost Share Reductions: Individuals who fall below 250% of the Federal Poverty Level and enroll in On-Exchange silver plans will be eligible for cost share reductions. The percentage of enrollment in CSR Plans in the experience period is compared to that of the projection period to adjust for the different induced demand level due to CSR between the two periods.
- Grace Period: The claims experience has been adjusted to account for incidences of enrollees not paying premiums due during the first month of the 90-day grace period when the QHP is liable for paying claims.
- Rx Rebates: The projected claims cost is adjusted to reflect anticipated Rx rebates. These projections take into account the most up-to-date information regarding anticipated rebate contracts, drug prices, anticipated price inflation, and upcoming patent expirations.
- Fertility Preservation Services: Projected costs of fertility preservation services when a member is receiving medically necessary treatment for cancer, sickle cell disease, or lupus are included.
- Projected costs of pediatric vision benefits are included.